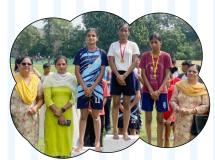

14 ਸਾਲਾ ਉਮਰ ਵਰਗ ਵਿਚ ਤਰਨਵੀਰ ਸਿੰਘ ਅਤੇ 19 ਸਾਲਾ ਉਮਰ ਵਰਗ ਵਿਚ ਪ੍ਰਭਜੇਬਨ ਸਿੰਘ ਗਰੇਵਾਲ ਨੇ 100 ਮੀਟਰ ਦੌੜ ਵਿਚ ਹਿਲਾ, ਲੰਬੀ ਛਾਲ ਦੇ 14 ਸਾਲਾ

ਜੇਤੂ ਵਿਦਿਆਰਥਣਾਂ ਇਨਾਮ ਪ੍ਰਾਪਤ ਕਰਨ ਸਮੇਂ। ਫੈਨੀਪਲ ਉਮਰ ਵਰਗ ਵਿਚ ਪ੍ਭਨੂਰ ਕੌਰ ਨੇ ਪਹਿਲਾ, 17 ਸਾਲਾ ਉਮਰ ਵਰਗ ਵਿਚ ਰਵਨੀਤ ਕੌਰ ਨੇ 1500 ਮੀਟਰ ਦੋੜ ਵਿਚ ਦੂਜਾ, 19 ਸਾਲਾ ਉਮਰ ਵਰਗ ਵਿਚ ਪ੍ਰਭਜੋਬਨ ਸਿੰਘ ਗਰੇਵਾਲ ਨੇ

ਲੰਬੀ ਛਾਲ ਵਿਚ ਦੂਜਾ, 19 ਸਾਲਾ ਉਮਰ ਵਰਗ ਵਿਚ ਹਰਕੰਵਲ ਕੌਰ ਔਜਲਾ ਨੇ ਡਿਸਕਸ ਬ੍ਰੋਅ ਵਿਚ ਦੂਜਾ 17 ਸਾਲਾ ਉਮਰ ਵਰਗ ਵਿਚ ਰਵਨੀਤ ਕੌਰ ਨੇ ਲੰਬੰ

ਰਿਲੇਅ ਦੌੜ ਵਿਚ 14, 17 ਤੇ 19 ਸਾਲਾ ਉਮਰ ਵਰਰ ਪ੍ਰਿੰਸੀਪਲ ਨੇਹਾ ਢੱਲ ਨੇ ਜੇਤੂ ਵਿਦਿਆਰਥੀਆਂ ਨੂੰ ਵਧਾਈ ਦਿੰਦਿਆਂ ਡੀ. ਪੀ. ਈ. ਨਹਾ, ਰਿਪੁਦਮਨ ਸਿੰਘ