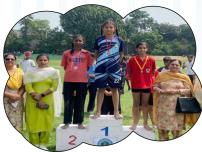

#### 'The media's the most powerful entity on earth." Malcom X

ਜ਼ਨ ਪਧਰ ਦੀਆਂ ਸਕੂਲੀ ਖੇਡਾਂ ਸ਼੍ਰੀ ਨਰੇਸ਼ ਚੈਦਰ ਸਟੰਡੀਅਮ ਖੰਨਾ ਵਿਖੇ ਹੋਈਆਂ, ਜਿਸ ਵਿਚ 28 ਸਕੂਲਾਂ ਦੇ ਲੜਕੇ-ਲੜਕੀਆਂ ਨੇ ਭਾਗ ਲਿਆ। ਇਨ੍ਹਾਂ ਖੇਡਾਂ ਵਿਚ ਨਨਕਾਣਾ ਸਾਹਿਬ ਪਬਲਿਕ ਸੀਨੀਅਰ ਸੈਕੰਡਰੀ ਸਕੂਲ ਈਸੜੂ ਦੇ ਵਿਦਿਆਰਥੀਆਂ ਨੇ ਆਪਣੀ ਖੇਡ ਦਾ ਸ਼ਾਨਦਾਰ ਪ੍ਰਦਰਸ਼ਨ ਕਰ ਕੇ ਸਰੋਤਿਆਂ ਦਾ ਦਿਲ ਜਿੱਤ ਲਿਆ।

14 ਸਾਲਾ ਉਮਰ ਵਰਗ ਵਿਚ ਤਰਨਵੀਰ ਸਿੰਘ ਅਤੇ 19 ਸਾਲਾ ਉਮਰ ਵਰਗ ਵਿਚ ਪ੍ਰਭਜੇਬਨ ਸਿੰਘ ਗਰੇਵਾਲ ਨੇ 100 ਮੀਟਰ ਦੌੜ ਵਿਚ ਹਿਲਾ, ਲੰਬੀ ਛਾਲ ਦੇ 14 ਸਾਲਾ

ਜੇਤੂ ਵਿਦਿਆਰਥਣਾਂ ਇਨਾਮ ਪ੍ਰਾਪਤ ਕਰਨ ਸਮੇਂ। ਫੈਨੀਪਲ ਉਮਰ ਵਰਗ ਵਿਚ ਪ੍ਭਨੂਰ ਕੌਰ ਨੇ ਪਹਿਲਾ, 17 ਸਾਲਾ ਉਮਰ ਵਰਗ ਵਿਚ ਰਵਨੀਤ ਕੌਰ ਨੇ 1500 ਮੀਟਰ ਦੋੜ ਵਿਚ ਦੂਜਾ, 19 ਸਾਲਾ ਉਮਰ ਵਰਗ ਵਿਚ ਪ੍ਰਭਜੋਬਨ ਸਿੰਘ ਗਰੇਵਾਲ ਨੇ

ਲੰਬੀ ਛਾਲ ਵਿਚ ਦੂਜਾ, 19 ਸਾਲਾ ਉਮਰ ਵਰਗ ਵਿਚ ਹਰਕੰਵਲ ਕੌਰ ਔਜਲਾ ਨੇ ਡਿਸਕਸ ਬ੍ਰੋਅ ਵਿਚ ਦੂਜਾ 17 ਸਾਲਾ ਉਮਰ ਵਰਗ ਵਿਚ ਰਵਨੀਤ ਕੌਰ ਨੇ ਲੰਬੰ

ਰਿਲੇਅ ਦੌੜ ਵਿਚ 14, 17 ਤੇ 19 ਸਾਲਾ ਉਮਰ ਵਰਰ ਪ੍ਰਿੰਸੀਪਲ ਨੇਹਾ ਢੱਲ ਨੇ ਜੇਤੂ ਵਿਦਿਆਰਥੀਆਂ ਨੂੰ ਵਧਾਈ ਦਿੰਦਿਆਂ ਡੀ. ਪੀ. ਈ. ਨਹਾ, ਰਿਪੁਦਮਨ ਸਿੰਘ

ਨਾਗਰਾ ਅਤੇ ਗਣਿਤ ਮਾਸਟਰ ਅਮਨਦੀਪ ਸਿੰਘ ਨਾਗਰਾ ਦਾ ਵਿਸ਼ੇਸ਼ ਧੰਨਵਾਦ ਕੀਤਾ। ਐਡੀਸ਼ਨਲ ਸਕੱਤਰ ਜਥੇ. ਦਵਿੰਦਰ ਸਿੰਘ ਖੱਟਵ ਅਤੇ ਸਮੂਹ ਕਮੇਟੀ ਮੈਂਬਰਾਂ ਗੁਰਮੀਤ ਸਿੰਘ (ਸਾਬਾ

ਸਰਪੰਚ), ਸੁਰਿੰਦਰ ਸਿੰਘ ਬੈਨੀਪਾਲ, ਰਵਿੰਦਰ ਸਿੰਘ ਬੈਨੀਪ

ਫਾਲ ਵਿਚ ਤੀਜਾ, 19 ਸਾਲਾ ਉਮਰ ਵਰਗ ਵਿਦਸ਼ਬਦ ਗਾਇਨ ਮੁਕਾਬਲੇ ਵਿਚ ਅੱਵਲ ਰਹਿਣ ਵਾਲੇ ਵਿਦਿਆਰ ਹਰਕੰਵਲ ਕੌਰ ਔਜਲਾ ਨੇ ਸ਼ਾਟਪੁੱਟ ਵਿਚ ਤੀਜਾ ਅਣ ਸਨਮਾਨਿਤ ਕਰਦੇ ਹੋਏ ਅਧਿਆਪਕ।