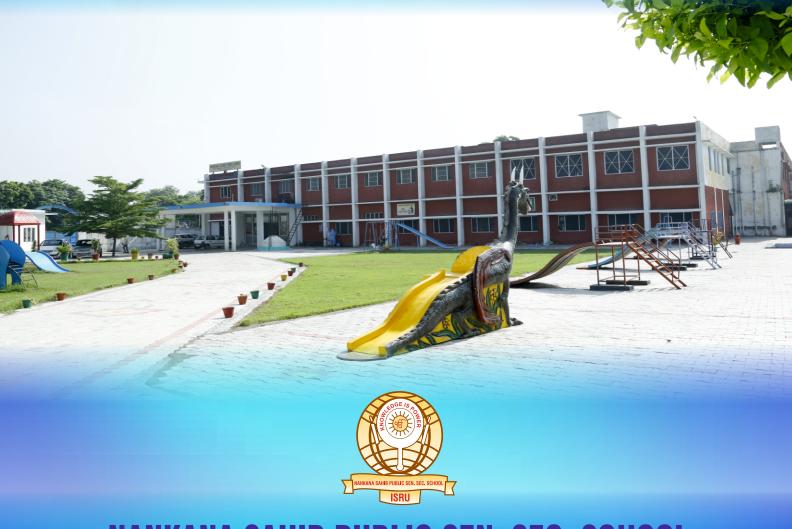

# PUBLIC SENS SCHOOL, ISRU

Managed by: Nankana Sahib Education Trust, Ludhiana (Affiliated to CBSE, New Delhi, Vide No. 1631046)

#### SCHOOL AT GLANCE

School Type: Co-educational English Medium

Founded: 1986

Board: CBSE, New Delhi Affiliation No. 1631046

Address: Khanna-Malerkotla Road, Isru 141414 (Pb.)

Telephone: 0161-2938243, 62844-40261

#### NSPS CAMPUS OFFERS

- Eco Friendly Environment
- Sports -Table Tennis, Basket ball Volley ball, Football
- 24 Hours Power Backup
- Water Cooling System and Purifiers
- Link with Parents through SMS,PTM, ERP
- Fire Extinguishers
- Ultra Modern Multi-Storeyed Building
- Well Ventilated Rooms