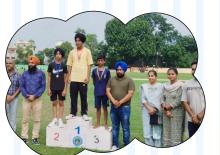

#### 'The media's the most powerful entity on earth." Malcom X

ਜ਼ਨ ਪਧਰ ਦੀਆਂ ਸਕੂਲੀ ਖੇਡਾਂ ਸ਼੍ਰੀ ਨਰੇਸ਼ ਚੈਦਰ ਸਟੰਡੀਅਮ ਖੰਨਾ ਵਿਖੇ ਹੋਈਆਂ, ਜਿਸ ਵਿਚ 28 ਸਕੂਲਾਂ ਦੇ ਲੜਕੇ-ਲੜਕੀਆਂ ਨੇ ਭਾਗ ਲਿਆ। ਇਨ੍ਹਾਂ ਖੇਡਾਂ ਵਿਚ ਨਨਕਾਣਾ ਸਾਹਿਬ ਪਬਲਿਕ ਸੀਨੀਅਰ ਸੈਕੰਡਰੀ ਸਕੂਲ ਈਸੜੂ ਦੇ ਵਿਦਿਆਰਥੀਆਂ ਨੇ ਆਪਣੀ ਖੇਡ ਦਾ ਸ਼ਾਨਦਾਰ ਪ੍ਰਦਰਸ਼ਨ ਕਰ ਕੇ ਸਰੋਤਿਆਂ ਦਾ ਦਿਲ ਜਿੱਤ ਲਿਆ।

14 ਸਾਲਾ ਉਮਰ ਵਰਗ ਵਿਚ ਤਰਨਵੀਰ ਸਿੰਘ ਅਤੇ 19 ਸਾਲਾ ਉਮਰ ਵਰਗ ਵਿਚ ਪ੍ਰਭਜੇਬਨ ਸਿੰਘ ਗਰੇਵਾਲ ਨੇ 100 ਮੀਟਰ ਦੌੜ ਵਿਚ ਹਿਲਾ, ਲੰਬੀ ਛਾਲ ਦੇ 14 ਸਾਲਾ

ਜੇਤੂ ਵਿਦਿਆਰਥਣਾਂ ਇਨਾਮ ਪ੍ਰਾਪਤ ਕਰਨ ਸਮੇਂ। ਫੈਨੀਪਲ ਉਮਰ ਵਰਗ ਵਿਚ ਪ੍ਭਨੂਰ ਕੌਰ ਨੇ ਪਹਿਲਾ, 17 ਸਾਲਾ ਉਮਰ ਵਰਗ ਵਿਚ ਰਵਨੀਤ ਕੌਰ ਨੇ 1500 ਮੀਟਰ ਦੋੜ ਵਿਚ ਦੂਜਾ, 19 ਸਾਲਾ ਉਮਰ ਵਰਗ ਵਿਚ ਪ੍ਰਭਜੋਬਨ ਸਿੰਘ ਗਰੇਵਾਲ ਨੇ

ਲੰਬੀ ਛਾਲ ਵਿਚ ਦੂਜਾ, 19 ਸਾਲਾ ਉਮਰ ਵਰਗ ਵਿਚ ਹਰਕੰਵਲ ਕੌਰ ਔਜਲਾ ਨੇ ਡਿਸਕਸ ਬ੍ਰੋਅ ਵਿਚ ਦੂਜਾ 17 ਸਾਲਾ ਉਮਰ ਵਰਗ ਵਿਚ ਰਵਨੀਤ ਕੌਰ ਨੇ ਲੰਬੰ

ਰਿਲੇਅ ਦੌੜ ਵਿਚ 14, 17 ਤੇ 19 ਸਾਲਾ ਉਮਰ ਵਰਰ ਪ੍ਰਿੰਸੀਪਲ ਨੇਹਾ ਢੱਲ ਨੇ ਜੇਤੂ ਵਿਦਿਆਰਥੀਆਂ ਨੂੰ ਵਧਾਈ ਦਿੰਦਿਆਂ ਡੀ. ਪੀ. ਈ. ਨਹਾ, ਰਿਪੁਦਮਨ ਸਿੰਘ

ਨਾਗਰਾ ਅਤੇ ਗਣਿਤ ਮਾਸਟਰ ਅਮਨਦੀਪ ਸਿੰਘ ਨਾਗਰਾ ਦਾ ਵਿਸ਼ੇਸ਼ ਧੰਨਵਾਦ ਕੀਤਾ। ਐਡੀਸ਼ਨਲ ਸਕੱਤਰ ਜਥੇ. ਦਵਿੰਦਰ ਸਿੰਘ ਖੱਟਵ ਅਤੇ ਸਮੂਹ ਕਮੇਟੀ ਮੈਂਬਰਾਂ ਗੁਰਮੀਤ ਸਿੰਘ (ਸਾਬਾ

ਸਰਪੰਚ), ਸੁਰਿੰਦਰ ਸਿੰਘ ਬੈਨੀਪਾਲ, ਰਵਿੰਦਰ ਸਿੰਘ ਬੈਨੀਪ

ਫਾਲ ਵਿਚ ਤੀਜਾ, 19 ਸਾਲਾ ਉਮਰ ਵਰਗ ਵਿਦਸ਼ਬਦ ਗਾਇਨ ਮੁਕਾਬਲੇ ਵਿਚ ਅੱਵਲ ਰਹਿਣ ਵਾਲੇ ਵਿਦਿਆਰ ਹਰਕੰਵਲ ਕੌਰ ਔਜਲਾ ਨੇ ਸ਼ਾਟਪੁੱਟ ਵਿਚ ਤੀਜਾ ਅਣ ਸਨਮਾਨਿਤ ਕਰਦੇ ਹੋਏ ਅਧਿਆਪਕ।