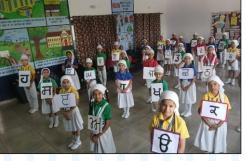

#### LEARNING THROUGH ACTIVITIES

- Teacher's Day
- Classroom Presentations
- Colouring Competitions
- Dancing Competitions
- Annual Cultural Show
- Festival Celebrations
- Annual Athletic Meet
- Fancy Dress
- Mother's Day
- Prize Distribution
- Poem Recitation
- Clay Modelling
- Best out of waste
- Calligraphy
- Draw and colour
- Summer Camp