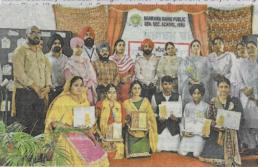

# imes

ATIONAL NEWS PAPER
ankana Sahib Public Senior Secondary School ship great enthusiasm. In the ankana Sahib Public Senior Secondary School, Isruents ankana Sahib Public Senior Secondary School, Isruents ankana Sahib Public Senior Secondary School, Isruents ankana Sahib Public Senior Secondary School ship great enthusiasm. In the ankana Sahib Public Senior Secondary School ship great enthusiasm. In the ankana Sahib Public Senior Secondary School ship great enthusiasm. In the ankana Sahib Public Senior Secondary School ship great enthusiasm. ru got 2nd position in Pencil Shading Competition

IHUSSAIN udent of NSPS owcased her exceptional llent at GNE's Apex Apex ganised by GNE College The event itnessed the participation of udents from various schools The talented student of NSPS, sru Rashanpreet Kaur got 2nd position in pencil shading Compilation Principal Neha Dhall expressed satisfaction in the remarkable