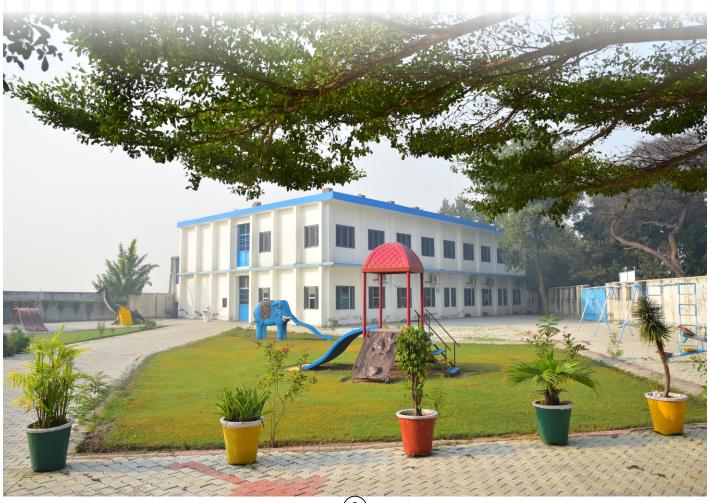

#### SCHOOL AT GLANCE

School Type: Co-educational English Medium

Founded: 1986

Board: CBSE, New Delhi Affiliation No. 1631046

Address: Khanna-Malerkotla Road, Isru 141414 (Pb.)

Telephone: 0161-2938243, 62844-40261

#### NSPS CAMPUS OFFERS

- Eco Friendly Environment
- Sports -Table Tennis, Basket ball Volley ball, Football
- 24 Hours Power Backup
- Water Cooling System and Purifiers
- Link with Parents through SMS,PTM, ERP
- Fire Extinguishers
- Ultra Modern Multi-Storeyed Building
- Well Ventilated Rooms

- Well Stocked Library cum Reading Room
- Labs-Science, English, Maths and Computer,
- Composite Lab
- Art and Sports Room
- Conference Hall
- Latest Technology and Software
- Inter House Competitions
- Hot Case Facility
- Abacus Classes