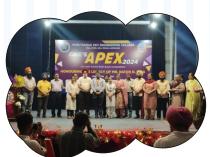

# imes

ATIONAL NEWS PAPER
ankana Sahib Public Senior Secondary School ship great enthusiasm. In the ankana Sahib Public Senior Secondary School, Isruents ankana Sahib Public Senior Secondary School, Isruents ankana Sahib Public Senior Secondary School, Isruents ankana Sahib Public Senior Secondary School ship great enthusiasm. In the ankana Sahib Public Senior Secondary School ship great enthusiasm. In the ankana Sahib Public Senior Secondary School ship great enthusiasm. In the ankana Sahib Public Senior Secondary School ship great enthusiasm. ru got 2nd position in Pencil Shading Competition

IHUSSAIN udent of NSPS owcased her exceptional llent at GNE's Apex Apex ganised by GNE College The event itnessed the participation of udents from various schools The talented student of NSPS, sru Rashanpreet Kaur got 2nd position in pencil shading Compilation Principal Neha Dhall expressed satisfaction in the remarkable