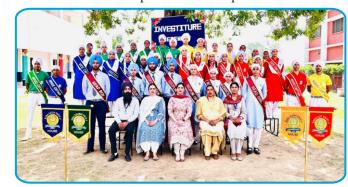

#### HOUSE SYSTEM

"Good schools, like good societies and good families, celebrate and cherish diversity."

House System provides excellent opportunities for student leader to promote team spirit - Deborah Meier

and a sense of belonging to the school.

All the students of the school both boys and girls are divided into four houses.

Our Houses are:

**Baba Ajit Singh Ji** Baba Jujhar Singh Ji Baba Zorawar Singh Ji Baba Fateh Singh ji

House master and house mistress, and house captains, look after the house. A team of students called prefects takes on different responsibilities.