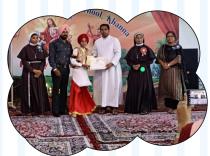

ਖੰਨਾ, 20 ਜੂਨ (ਹਰਜਿੰਦਰ ਸਿੰਘ ਕੇਵਲਜੀਤ ਸਿੰਘ ਅਤੇ ਗੁਰਨਾਮ

ਸਾਲਾਨਾ ਇਨਾਮ ਵੰਡ ਸਮਾਰ ਗੁਰੂ ਸਾਹਿਬ ਜੀ ਦੇ ਪ੍ਕਾਸ਼ ਪੁਰਬ ਸਮਰਪਿਤ ਨਨਕਾਣਵੀਆਂ

ਈਸੜ੍ਹ, 2 ਦਸੰਬਰ (ਬੈਨੀਪਾਲ)-ਨਨਕਾਣਾ ਸਾਹਿਬ ਪਬਲਿਕ ਸੀਨੀਅਰ ਸੈਕੰਡਰੀ ਸਕੂਲ ਈਸੜ੍ਹ ਵਿਖੇ ਸ੍ਰੀ ਗੁਰੂ ਨਾਨਕ ਦੇਵ ਜੀ ਦੇ 555ਵੇਂ ਪ੍ਰਕਾਸ਼ ਪੁਰਬ ਸਮਰਪਿਤ ਸਾਲਾਨਾ ਇਨਾਮ ਵੰਡ ਮਮਰੋਹ ਕਰਵਾਇਆ ਗਿਆ। ਇਸ ਮੌਕੇ ਸ੍ਰੀ ਗੁਰੂ ਗ੍ਰੰਥ ਸਾਹਿਬ ਜੀ ਦੇ ਖੰਡ ਪਾਠ ਸਾਹਿਬ ਜੀ ਦੇ ਡੋਗ ਪਾਏ ਗਏ,

ਖ਼ਿਲ ਪਾਰ ਸਾਹਿਬ ਜੀ ਦੇ ਭਗ ਪਾਣ ਗਏ, ਪਰੰਤ ਖੁੱਲੇ ਪੰਡਾਲ ਵਿੱਚ ਸ੍ਰੀ ਗੁਰੂ ਗ੍ਰੈਂਥ ਹਿਬ ਜੀ ਦੀ ਹਜੂਰੀ ਵਿੱਚ ਕਾਣਵੀਆਂ ਨੇ ਸ੍ਰੀ ਗੁਰੂ ਨਾਨਕ ਦੇਵ ਜੀ ਪ੍ਰਕਾਸ਼ ਪੁਰਥ ਨੂੰ ਸਮਰਪਿਤ ਸ਼ਬਦ ਦਨ, ਕਵਿਭਾਵਾਂ, ਗੀਰ, ਕਵੀਸਰੀ ਕਰਿਓਗਰਾਫੀ ਆਦਿ ਪੇਸ਼ ਕੀਤੀਆਂ।

mentor for She encouraged the stud

in all fields

ਆਰਥੀਆਂ ਨੂੰ ਸਨਮਾਨਿਤ ਕਰਨ ਸਮੇਂ ਡਾਇਰੈਕਟਰ ਇੰਦਰਪਾਲ ਸਿੰਘ, ਦਵਿੰਦ ਦੂਜਾ, ਗੁਰਲੀਨ ਸਿੱਧੂ ਨੇ ਤੀਜਾ ਸਥਾਨ