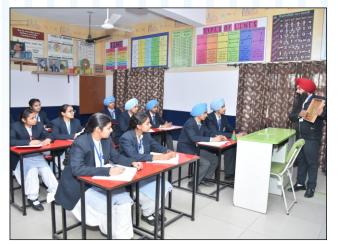

#### HOUSE SYSTEM

"Good schools, like good societies and good families, celebrate and cherish diversity."

House System provides excellent opportunities for student leader to promote team spirit - Deborah Meier

and a sense of belonging to the school.

All the students of the school both boys and girls are divided into four houses.

Our Houses are:

**Baba Ajit Singh Ji** Baba Jujhar Singh Ji Baba Zorawar Singh Ji Baba Fateh Singh ji

House master and house mistress, and house captains, look after the house. A team of students called prefects takes on different responsibilities.