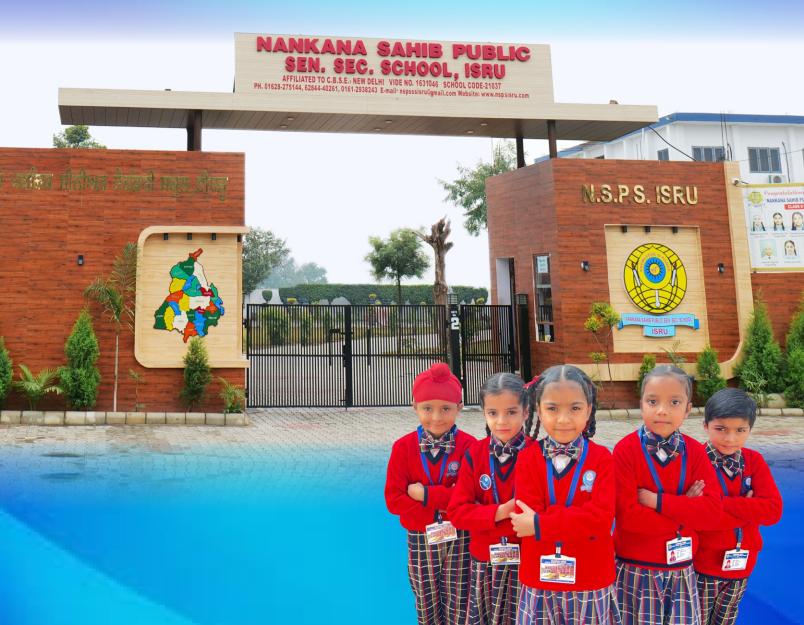

#### SCHOOL AT GLANCE

School Type: Co-educational English Medium

Founded: 1986

Board: CBSE, New Delhi Affiliation No. 1631046

Address: Khanna-Malerkotla Road, Isru 141414 (Pb.)

Telephone: 0161-2938243, 62844-40261

E-Mail: nspsssisru@gmail.com

Website: www.nspsisru.com

Standard: Nur to XII

Academic year: April to March

Holidays: Summer: 1 Month, Winter- 10 Days