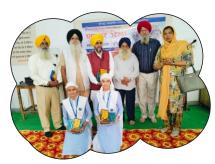

#### **OUR ACHIEVEMENTS IN DIFFERENT COMPETITIONS**

1st Position Football under 19 Boys ( Zonal Level)

1st Position Football under 19 Boys (Distict Level)

1st Position Moral Value Exam (Guru Gobind Singh Study Circle)

1st Position 100 M under 19 Boys (Zonal Level)

1st Position Long Jump Second Position Weight Lifting (Kheda Watan Punjab Dian)

1st Position under 14 Boys 100m Race (Zonal Level)

1st Position Under 14 Girls Long Jump (Zonzl Level)

2nd Position in Pencil Shading Competition at GNE Ludhiana

2nd Position under 19 Boys Long Jump Zonal Level

3rd Position in Quiz Competition at Gurudwara Gobind Singh Study Circle, Ludhiana

3rd Position under 19 Girls Shotput (Zonal Level)

Appreciation Award (Guru Gobind Singh Study Cirle, Ludhiana)