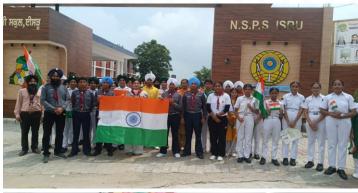

ALI HUSSAIN

in great entinusiasm in the prining assembly, students assented speeches, songs, d poems dedicated to public Day. Students made ional flags. Principal Smt. ha Dhall informed the lents about Republic Day.